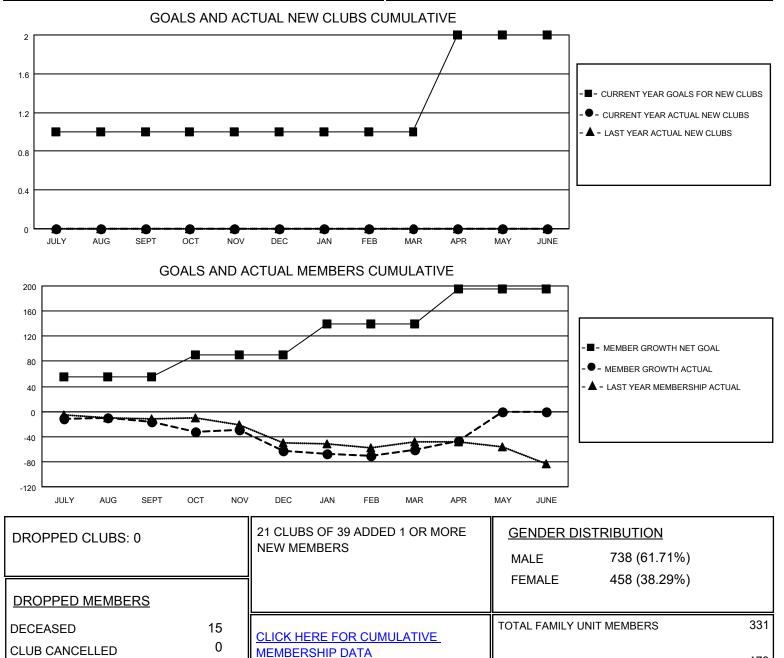

## LOCATION WASHINGTON

District 19 G

Results as of: 4/30/2021

| Clubs                 |               |           |               | Members               |                        |                         |                                                    |
|-----------------------|---------------|-----------|---------------|-----------------------|------------------------|-------------------------|----------------------------------------------------|
| RESULTS FOR 2020-2021 |               |           |               | RESULTS FOR 2020-2021 |                        |                         |                                                    |
| QUARTER               | NEW CLUB GOAL | NEW CLUBS | DROPPED CLUBS | QUARTER               | BER GROWTH NET<br>GOAL | MEMBER GROWTH<br>ACTUAL | DROPPED<br>MEMBERS ACTUAL<br>(including transfers) |
| JULY/AUG/SEPT         | 1             | 0         | 0             | JULY/AUG/SEPT         | 55                     | 32                      | 40                                                 |
| OCT/NOV/DEC           | 0             | 0         | 0             | OCT/NOV/DEC           | 35                     | 16                      | 60                                                 |
| JAN/FEB/MAR           | 0             | 0         | 0             | JAN/FEB/MAR           | 50                     | 23                      | 20                                                 |
| APR/MAY/JUNE          | 1             | 0         | 0             | APR/MAY/JUNE          | 55                     | 17                      | 1                                                  |